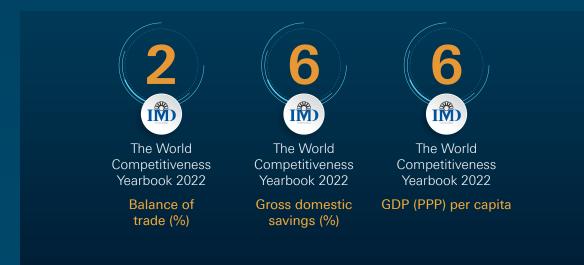

#### Trade

& commercial services growth

goods (%)

The World Competitiveness Yearbook 2022

Exports of goods per capita