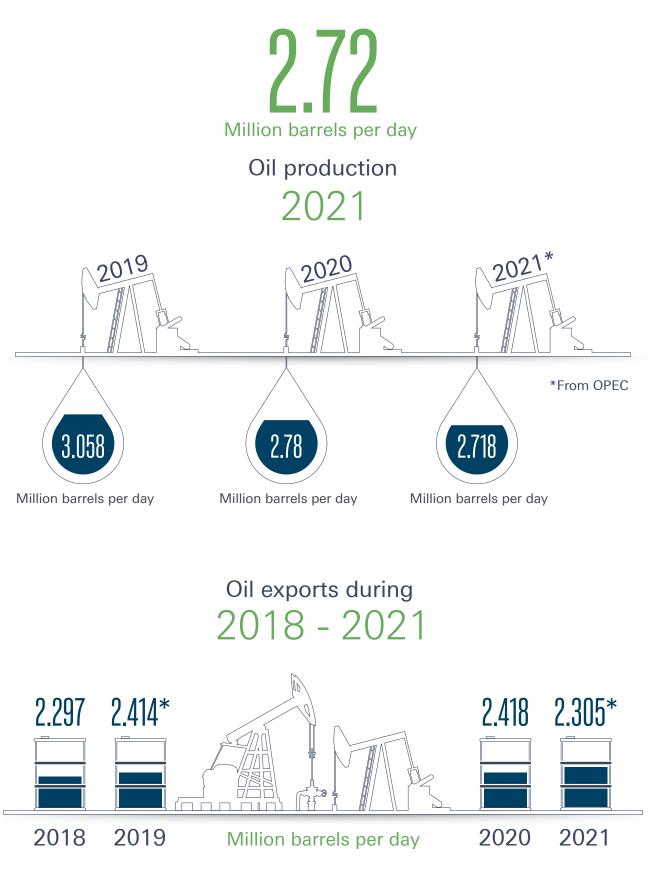

# AGRICUTLURE, ENVIRONMENT & ENERGY

- Agriculture
- Environment
- Energy and Water
- Food Security

اق ف اہم رات

since 2016

of the total treated wastewater

Electricity produced by government agencies only

The installed capacity of renewable energy plants during

Source Ministry of Energy and Infrastructure

\*From OPEC