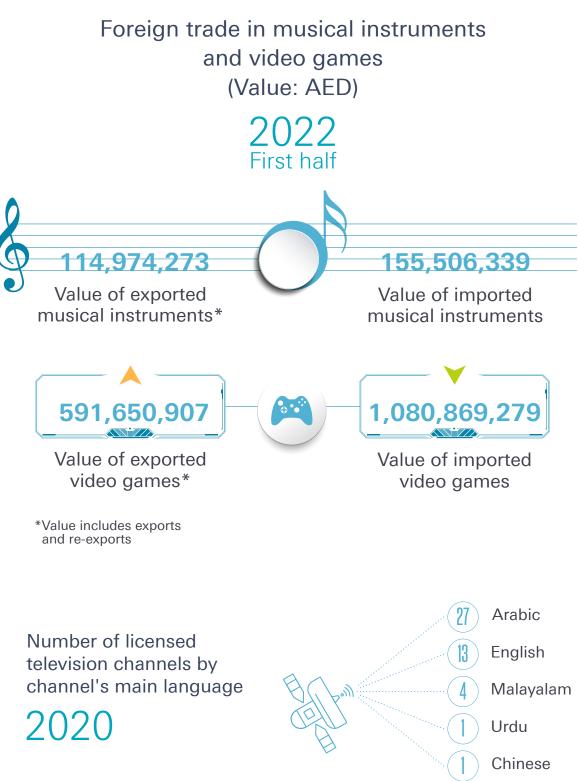

#### Foreign trade for culture sector (Value: AED)

2022 First half

#### 277,161,902

Value of local exported books\*

#### 978,557

Value of local exported magazines\*

#### 300,657

Value of local exported newspapers\*

#### 197,178,285

Value of foreign imported books

#### 8,985,499

Value of foreign imported magazines

#### 852,644

Value of foreign imported newspapers

\*Value includes national exports only