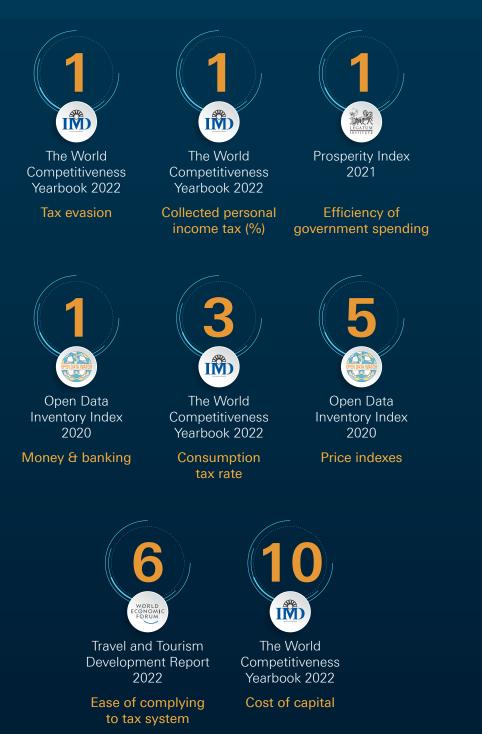

#### Economy

Prosperity Index 2021

Capacity to attract talented people

Global Innovation Index 2022

Research talent, % in businesses

The World Competitiveness Yearbook 2022

Consumer price inflation

The World Competitiveness Yearbook 2022

Agility of companies

The World Competitiveness Yearbook 2022

Investment incentives

The World Competitiveness Yearbook 2022

Resilience of the economy

The World Competitiveness Yearbook 2022

Public-private partnerships