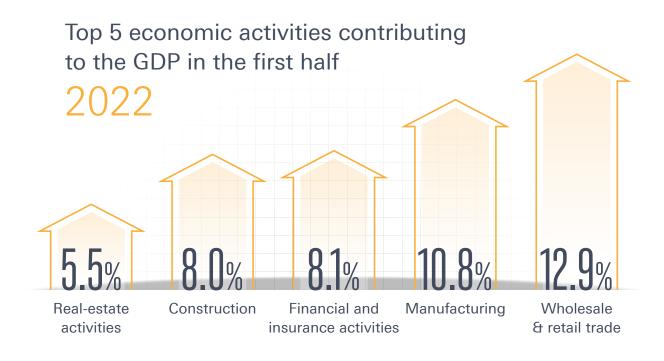

## ECONOMY

- Gross Domestic Product (GDP)
- Foreign Trade
- Travel and Tourism

 Information Communication and Technology

Preliminary Data

رف ف نړم رات

Top 5 growing economic activities in the first half 2022