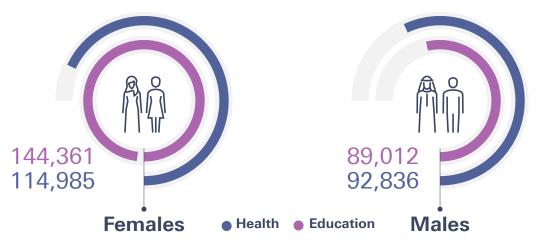

# COMMUNITY & DEMOGRAPHY

- Population
- Labor Force
- Health
- Education
- Gender Balance
- Culture

Number of workers in education and health sectors by gender