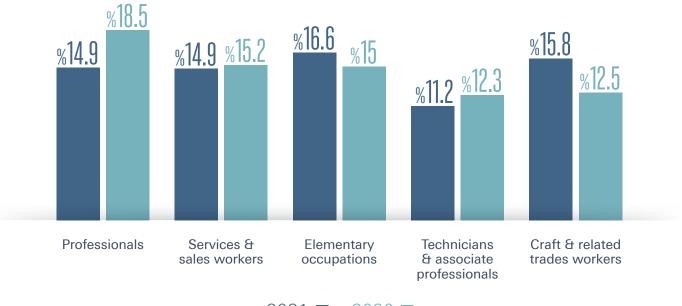

**Global Knowledge** Index

**Educational enabling** environment



The World Competitiveness Yearbook 2022

Stock market index (%)



Edelman trust barometer

Edelman trust barometer

IMD

The World

Competitiveness

Yearbook 2022

**Direct investment** 

flows abroad

(% of GDP)



Global Competitiveness Report 4.0

**Digital skills** 



The World Competitiveness Yearbook 2022

Investment incentives



Global Entrepreneurship Monitor

Global Entrepreneurship Monitor



Global Knowledge Index

Technical & vocational education & training

رف۔ لام

# COMMUNITY & DEMOGRAPHY

- Population
- Labor Force
- Health
- Education
- Gender Balance
- Culture











Number of workers in education and health sectors by gender

#### 2021



#### Distribution of workers by major occupation group









### **2.5%** Growth rate of the number of hospitals in the UAE (2021 compared to 2020)



Source Ministry of Health and Prevention

# Number of workers in health sector 2021 12,477 57,610 7,476 26,976 ↓ ↓ ↓ ↓ ↓ Pharmacists Nurses Dentists Doctors



#### Business Administration **40.6%** Engineering **24.5%**

These are the majors for which most Emirati students have enrolled in during the academic year 2019-2020

higher education institutions

ہے ہے۔ نہم رات

#### Number of higher education new graduates by top majors and gender

#### 2019 - 2020

| Females                                     | Añ     |        | Males                                       |
|---------------------------------------------|--------|--------|---------------------------------------------|
| Major