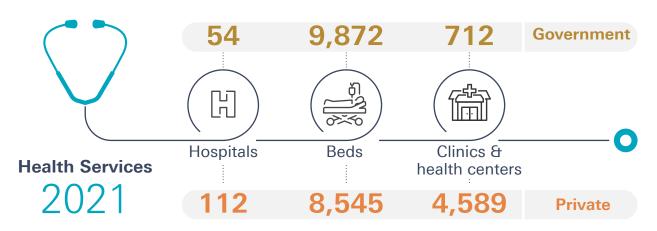

### **2.5%** Growth rate of the number of hospitals in the UAE (2021 compared to 2020)

Source Ministry of Health and Prevention

# Number of workers in health sector 2021 12,477 57,610 7,476 26,976 ↓ ↓ ↓ ↓ ↓ Pharmacists Nurses Dentists Doctors