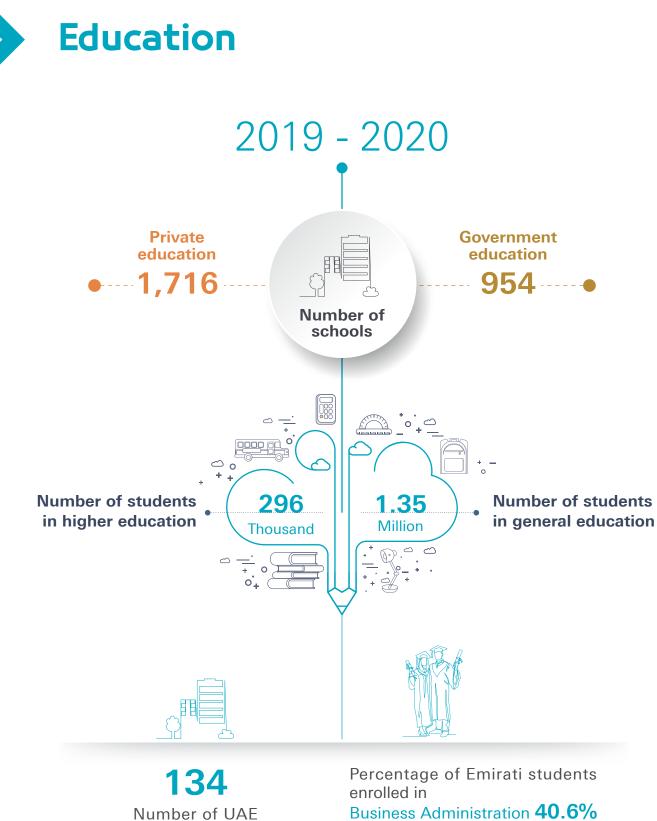

#### Business Administration **40.6%** Engineering **24.5%**

These are the majors for which most Emirati students have enrolled in during the academic year 2019-2020

higher education institutions

ہے ہے۔ نہم رات

#### Number of higher education new graduates by top majors and gender

#### 2019 - 2020

| Females                                     | Añ     |        | Males                                       |
|---------------------------------------------|--------|--------|---------------------------------------------|
| Major                                       | Number | Number | Major                                       |
| Business, administration and law            | 8,412  | 12,812 | Business, administration and law            |
| Engineering, manufacturing and construction | 5,283  | 7,556  | Engineering, manufacturing and construction |
| Health and welfare                          | 2,710  | 2,380  | Social sciences, journalism and information |
| Social sciences, journalism and information | 2,380  | 1,738  | Information and communication technologies  |
| Arts and humanities                         | 2,276  | 1,192  | Health and welfare                          |

#### Number of higher education students by education level and gender

| RÂ      | 2019 - 2020                    |         |
|---------|--------------------------------|---------|
| Females | Education level                | Males   |
| 119,736 | Bachelor or equivalent         | 135,109 |
| 8,479   | Master or equivalent           | 13,699  |
| 5,603   | Short cycle tertiary education | 9,644   |
| 771     | PHD or equivalent              | 2,916   |