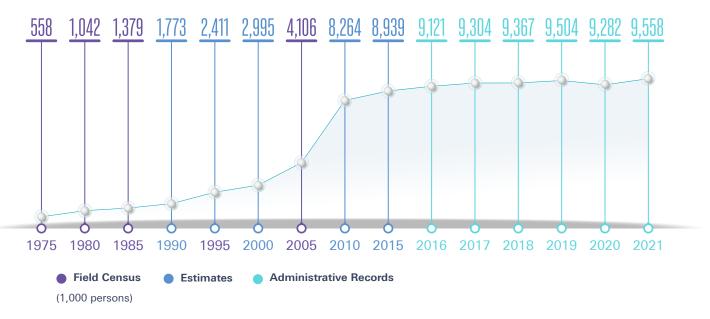

Tourism Development Report 2021

Number of operating airlines Tourism It Report oms

#### **National Accounts**







#### Investment



**Global Knowledge** Index

**Educational enabling** environment



The World Competitiveness Yearbook 2022

Stock market index (%)



Edelman trust barometer

Edelman trust barometer

IMD

The World

Competitiveness

Yearbook 2022

**Direct investment** 

flows abroad

(% of GDP)



Global Competitiveness Report 4.0

**Digital skills** 



The World Competitiveness Yearbook 2022

Investment incentives



Global Entrepreneurship Monitor

Global Entrepreneurship Monitor



Global Knowledge Index

Technical & vocational education & training

رف۔ لام

# COMMUNITY & DEMOGRAPHY

- Population
- Labor Force
- Health
- Education
- Gender Balance
- Culture











Number of workers in education and health sectors by gender

#### 2021



#### Distribution of workers by major occupation group









### **2.5%** Growth rate of the number of hospitals in the UAE (2021 compared to 2020)



Source Ministry of Health and Prevention

# Number of workers in health sector 2021 12,477 57,610 7,476 26,976 ↓ ↓ ↓ ↓ ↓ Pharmacists Nurses Dentists Doctors



#### Business Administration **40.6%** Engineering **24.5%**

These are the majors for which most Emirati students have enrolled in during the academic year 2019-2020

higher education institutions

ہے ہے۔ نہم رات

#### Number of higher education new graduates by top majors and gender

#### 2019 - 2020

| Females                                     | Añ     |        | Males