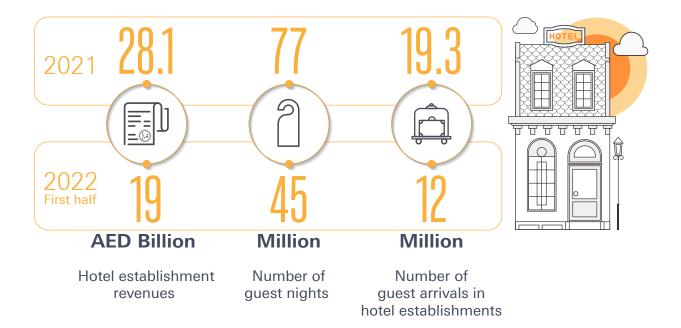

#### **390.8 Thousand trips** Aircraft movement through the country's airports 2021

Source General Civil Aviation Authority

رف و نېم رات

9