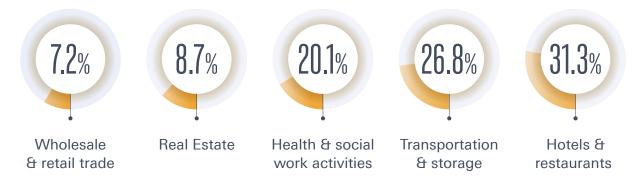

## ECONOMY

- Gross Domestic Product (GDP)
- Foreign Trade
- Travel and Tourism

 Information Communication and Technology

Preliminary Data

رف ف نړم رات

Top 5 growing economic activities in the first half 2022