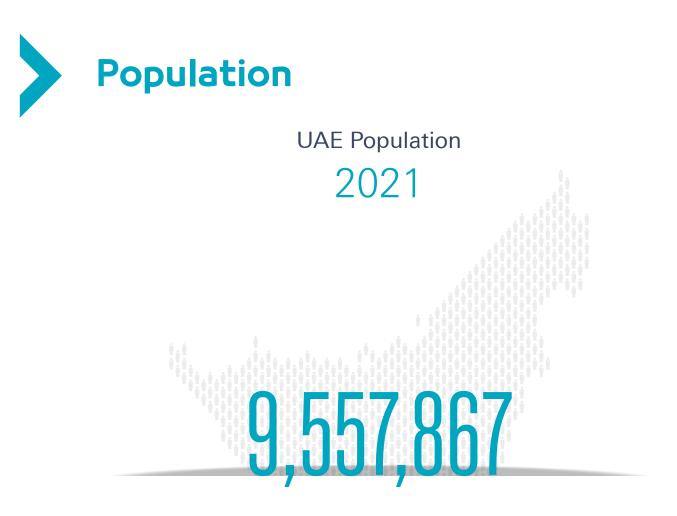

and Tourism Development Report 2021

Number of operating airlines Tourism It Report oms

#### **National Accounts**







#### Investment



**Global Knowledge** Index

**Educational enabling** environment



The World Competitiveness Yearbook 2022

Stock market index (%)



Edelman trust barometer

Edelman trust barometer

IMD

The World

Competitiveness

Yearbook 2022

**Direct investment** 

flows abroad

(% of GDP)



Global Competitiveness Report 4.0

**Digital skills** 



The World Competitiveness Yearbook 2022

Investment incentives



Global Entrepreneurship Monitor

Global Entrepreneurship Monitor



Global Knowledge Index

Technical & vocational education & training

رف۔ لام

# COMMUNITY & DEMOGRAPHY

- Population
- Labor Force
- Health
- Education
- Gender Balance
- Culture











Number of workers in education and health sectors by gender

#### 2021



#### Distribution of workers by major occupation group









### **2.5%** Growth rate of the number of hospitals in the UAE (2021 compared to 2020)



Source Ministry of Health and Prevention

# Number of workers in health sector 2021 12,477 57,610 7,476 26,976 ↓ ↓ ↓ ↓ ↓ Pharmacists Nurses Dentists Doctors



#### Business Administration **40.6%** Engineering **24.5%**

These are the majors for which most Emirati students have enrolled in during the academic year 2019-2020

higher education institutions

ہے ہے۔ نہم رات

#### Number of higher education new graduates by top majors and gender

#### 2019 - 2020

| Females                                     | Añ     |        | Males