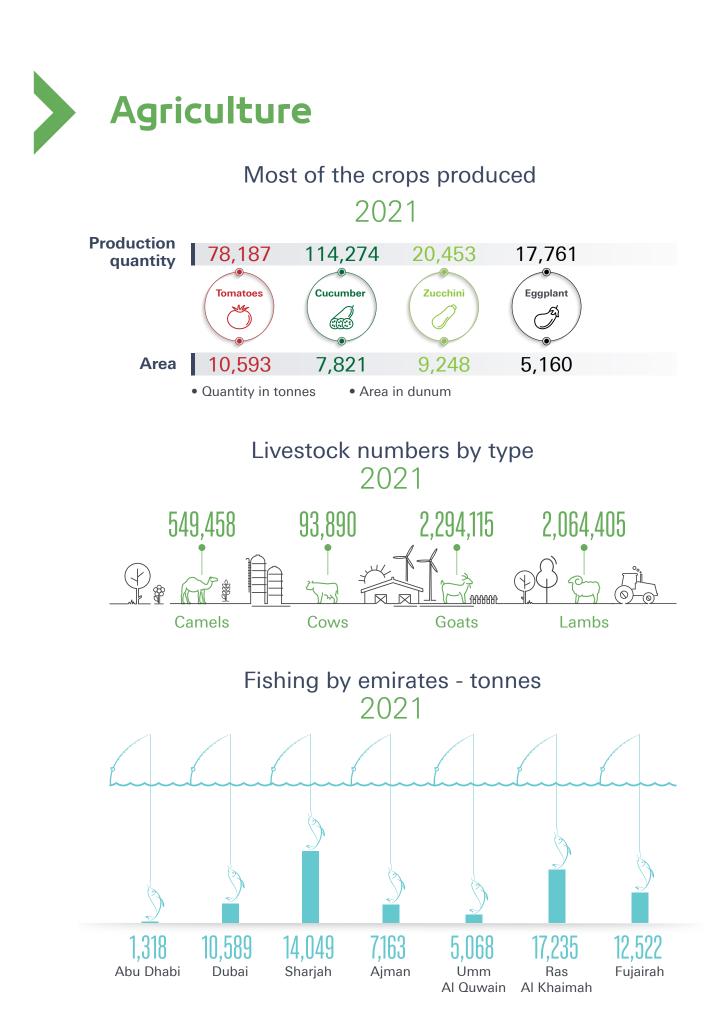

# AGRICUTLURE, ENVIRONMENT & ENERGY

- Agriculture
- Environment
- Energy and Water
- Food Security

اق ف اہم رات

since 2016

of the total treated wastewater

Electricity produced by government agencies only

The installed capacity of renewable energy plants during